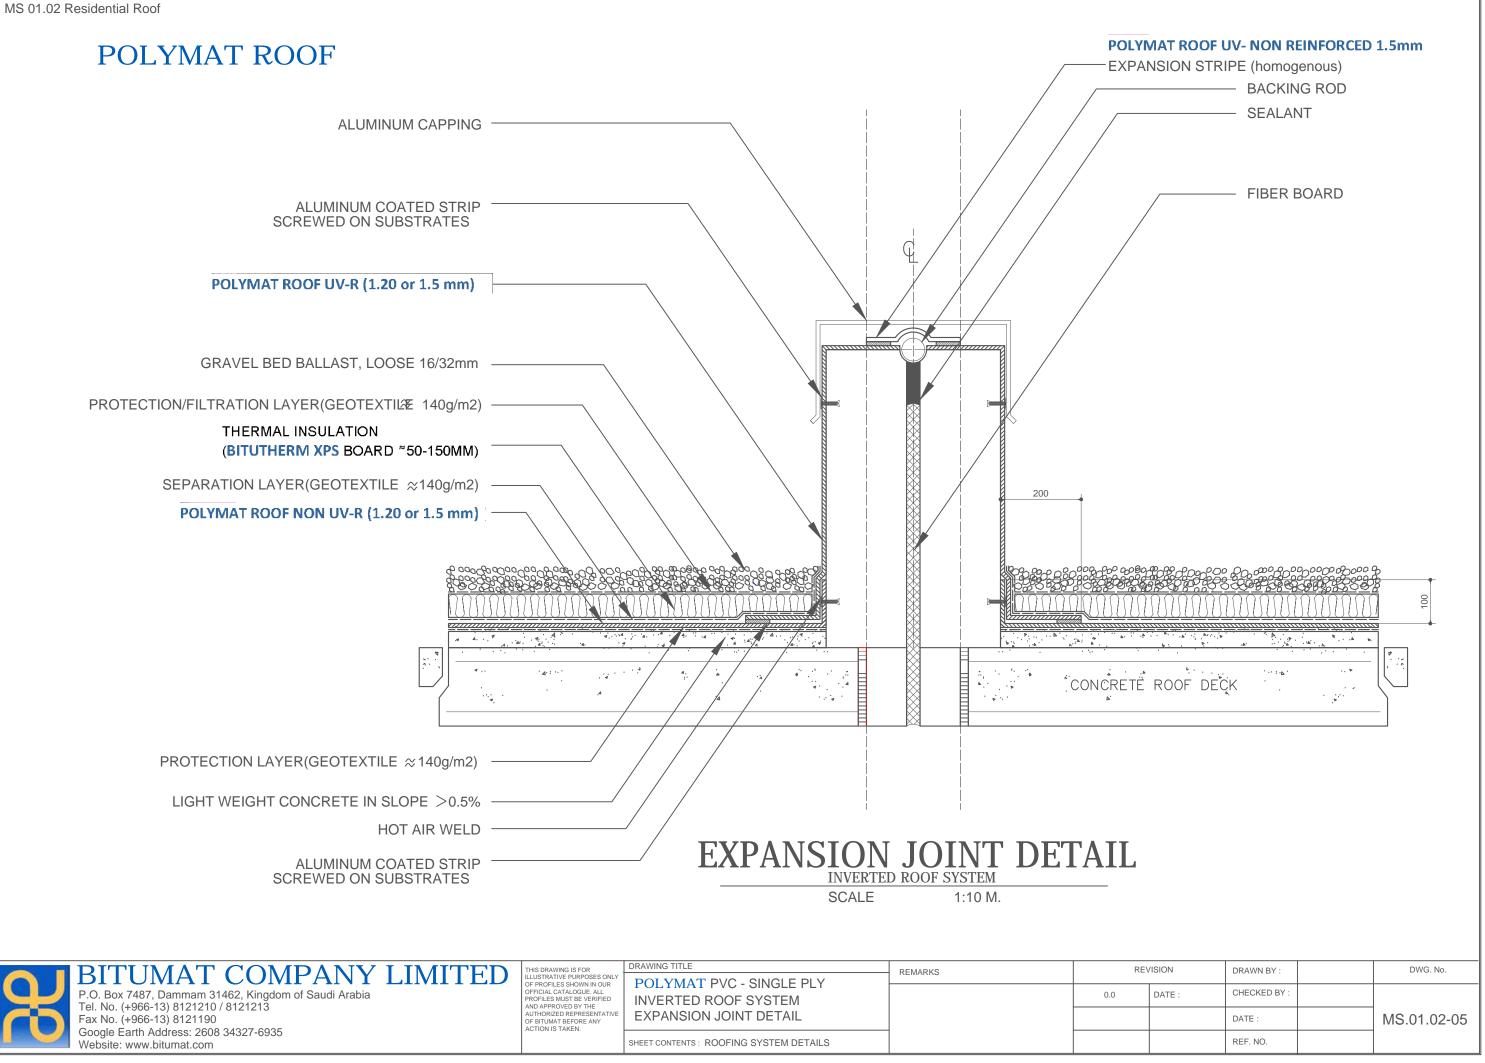

|   | BITUMAT COMPANY LIMITED                                                                                                   | ILLUSTRATIVE PURPOSES ONLY                                                                                                                                                        |                                                                            | REMARKS |
|---|---------------------------------------------------------------------------------------------------------------------------|-----------------------------------------------------------------------------------------------------------------------------------------------------------------------------------|----------------------------------------------------------------------------|---------|
| X | P.O. Box 7487, Dammam 31462, Kingdom of Saudi Arabia<br>Tel. No. (+966-13) 8121210 / 8121213<br>Fax No. (+966-13) 8121190 | OF PROFILES SHOWN IN OUR<br>OFFICIAL CATALOGUE. ALL<br>PROFILES MUST BE VERIFIED<br>AND APPROVED BY THE<br>AUTHORIZED REPRESENTATIVE<br>OF BITUMAT BEFORE ANY<br>ACTION IS TAKEN. | POLYMAT PVC - SINGLE PLY<br>INVERTED ROOF SYSTEM<br>EXPANSION JOINT DETAIL |         |
|   | Google Earth Address: 2608 34327-6935<br>Website: www.bitumat.com                                                         | NOTION IS MILLIN.                                                                                                                                                                 | SHEET CONTENTS : ROOFING SYSTEM DETAILS                                    |         |